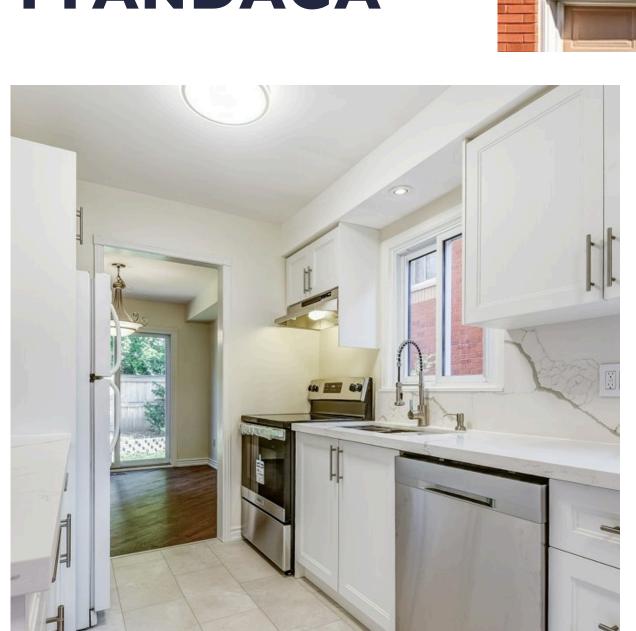

## **About This Property**

Sought after, small complex, end unit, 3 bedrooms, 3.5 baths, finished lower level. Fully refreshed with new stove, new dishwasher, refinished hardwood floor.

\$899,900.

New laminate flooring on main floor.
Interlock patio off dining room.
Quartz counters in kitchen.
Updated lighting in kitchen.
Lighting in all main closets.
End unit. Extra windows.
Close to library, rec centre, shopping, schools, transit and highways for commuter.