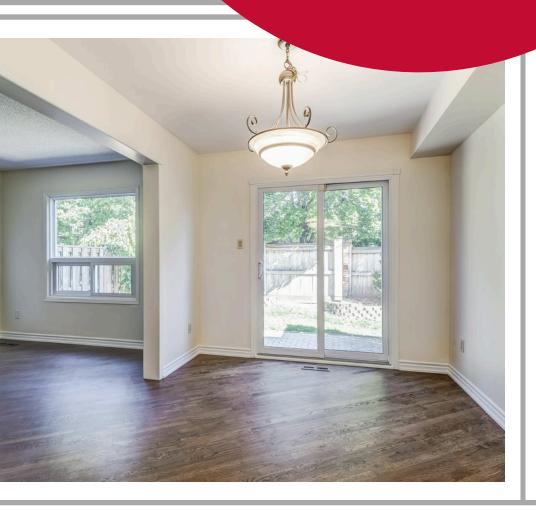

## **About This Property**

Sought after, small complex, end unit, 3 bedrooms, 3.5 baths, finished lower level. Fully refreshed with new stove, new dishwasher, refinished hardwood floor.

\$899,900.

New laminate flooring on main floor.
Interlock patio off dining room.
Quartz counters in kitchen.
Updated lighting in kitchen.
Lighting in all main closets.
End unit. Extra windows.
Close to library, rec centre, shopping, schools, transit and highways for commuter.