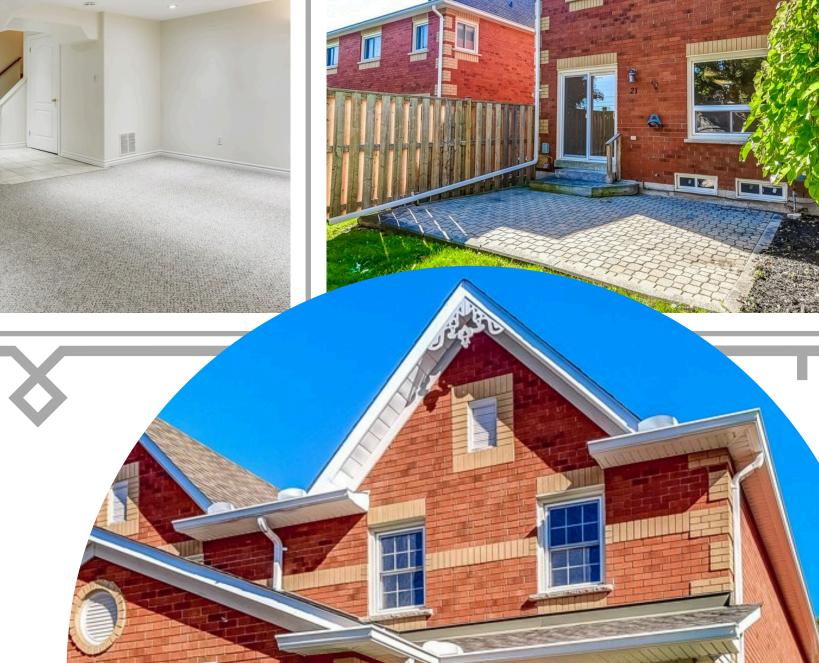

## THE SUMMITS OF TYANDAGA

21-1415 Hazleton Blvd, Burlington, L7P 4W6

New laminate flooring on main floor.
Interlock patio off dining room.
Quartz counters in kitchen.
Updated lighting in kitchen.
Lighting in all main closets.
End unit. Extra windows.
Close to library, rec centre, shopping, schools, transit and highways for commuter.