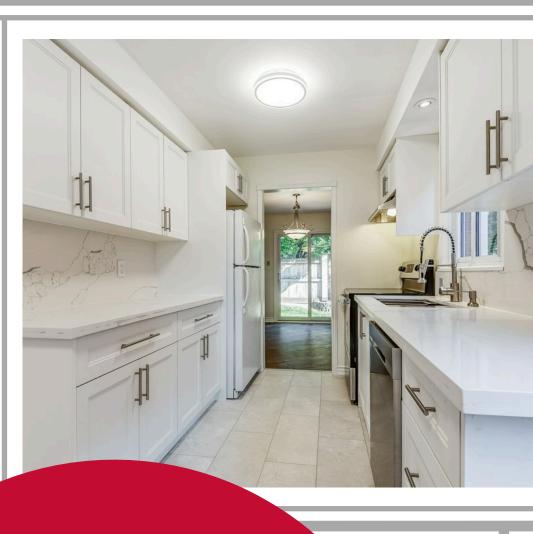

## **About This Property**

Sought after, small complex, end unit, 3 bedrooms, 3.5 baths, finished lower level. Fully refreshed with new stove, new dishwasher, refinished hardwood floor.

\$899,900.

New laminate flooring on main floor.
Interlock patio off dining room.
Quartz counters in kitchen.
Updated lighting in kitchen.
Lighting in all main closets.
End unit. Extra windows.
Close to library, rec centre, shopping, schools, transit and highways for commuter.